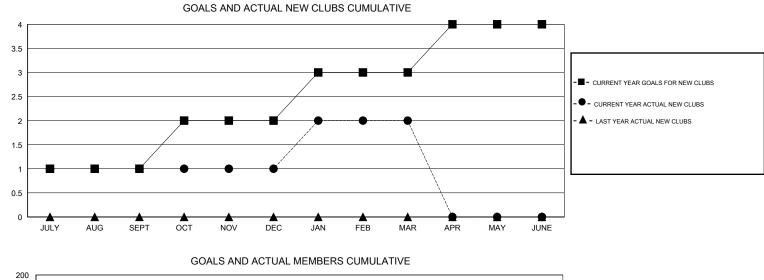

## LOCATION TEXAS

| GMT: HAL GRIFFIN      |                  | LOCATIO   | LOCATION TEXAS   |                  |                       |                    |                                     | GMT CA 1           |                  |  |
|-----------------------|------------------|-----------|------------------|------------------|-----------------------|--------------------|-------------------------------------|--------------------|------------------|--|
| Clubs                 |                  |           |                  |                  | Members               |                    |                                     |                    |                  |  |
| RESULTS FOR 2014-2015 |                  |           |                  |                  | RESULTS FOR 2014-2015 |                    |                                     |                    |                  |  |
| QUARTER               | NEW CLUB<br>GOAL | NEW CLUBS | DROPPED<br>CLUBS | NET<br>GAIN/LOSS | QUARTER               | NEW MEMBER<br>GOAL | CHARTER AND<br>NEW MEMBERS<br>ADDED | DROPPED<br>MEMBERS | NET<br>GAIN/LOSS |  |
| JULY/AUG/SEPT         | 1                | 1         | 2                | -1               | JULY/AUG/SEPT         | 58                 | 46                                  | 45                 | 1                |  |
| OCT/NOV/DEC           | 1                | 0         | 1                | -1               | OCT/NOV/DEC           | 58                 | 43                                  | 68                 | -25              |  |
| JAN/FEB/MAR           | 1                | 1         | 0                | 1                | JAN/FEB/MAR           | 31                 | 59                                  | 73                 | -14              |  |
| APR/MAY/JUNE          | 1                | 0         | 0                | 0                | APR/MAY/JUNE          | 33                 | 0                                   | 0                  | 0                |  |