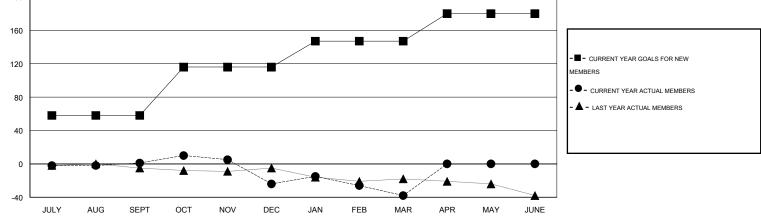

## LOCATION TEXAS

| GMT: HAL GRIFFIN      |                  | LOCATIO   | LOCATION TEXAS   |                  |                       |                    |                                     | GMT CA 1           |                  |  |
|-----------------------|------------------|-----------|------------------|------------------|-----------------------|--------------------|-------------------------------------|--------------------|------------------|--|
| Clubs                 |                  |           |                  |                  | Members               |                    |                                     |                    |                  |  |
| RESULTS FOR 2014-2015 |                  |           |                  |                  | RESULTS FOR 2014-2015 |                    |                                     |                    |                  |  |
| QUARTER               | NEW CLUB<br>GOAL | NEW CLUBS | DROPPED<br>CLUBS | NET<br>GAIN/LOSS | QUARTER               | NEW MEMBER<br>GOAL | CHARTER AND<br>NEW MEMBERS<br>ADDED | DROPPED<br>MEMBERS | NET<br>GAIN/LOSS |  |
| JULY/AUG/SEPT         | 1                | 1         | 2                | -1               | JULY/AUG/SEPT         | 58                 | 46                                  | 45                 | 1                |  |
| OCT/NOV/DEC           | 1                | 0         | 1                | -1               | OCT/NOV/DEC           | 58                 | 43                                  | 68                 | -25              |  |
| JAN/FEB/MAR           | 1                | 1         | 0                | 1                | JAN/FEB/MAR           | 31                 | 59                                  | 73                 | -14              |  |
| APR/MAY/JUNE          | 1                | 0         | 0                | 0                | APR/MAY/JUNE          | 33                 | 0                                   | 0                  | 0                |  |